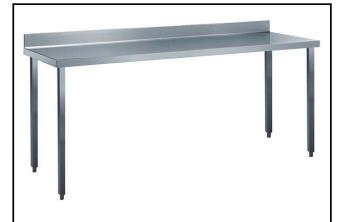

## Standard Preparation 2000 mm Work Table with Upstand

| ITEM #  |  |
|---------|--|
| MODEL # |  |
| NAME #  |  |
| SIS #   |  |
|         |  |
| AIA #   |  |

132759 (TG2010PN)

Work Table with 100mm upstand, 2000mm

#### Item No.

The 50mm high worktop in 304 AISI stainless steel, 1mm in thickness, has upturned edges and incorporates a layer of sound deadening, waterproof and fireproof material. Integral radiused rear upstand, h=100mm. Square section legs 40x40mm on 1" height-adjustable feet in 304 AISI stainless steel.

#### Construction

- 50 mm worktop in 304 AISI stainless steel, 10/10 in thickness with upturned edges and reinforced waterproof underpanel, incorporates a layer of sound deadening materials.
- Square section legs and 40 mm height-adjustable feet in 304 AISI stainless steel.
- Table top slots into legs without using screws to facilitate installation.
- 400 or 600 mm wide single drawer, chest of 4 drawers, lower shelf, three-sided underframe and set of castors as alternative to the feet, can be fitted as optional on all work tables.
- 40 mm-thick lower shelf (available as optional accessory on some models) slots easily into place at a height of 200 mm from the floor. Lower shelf is compulsory to install the chest of drawers.
- Delivered in knock-down package.
- 100 mm upstand with 10 mm radioused corner and 13 mm deep, designed to be used against a wall.