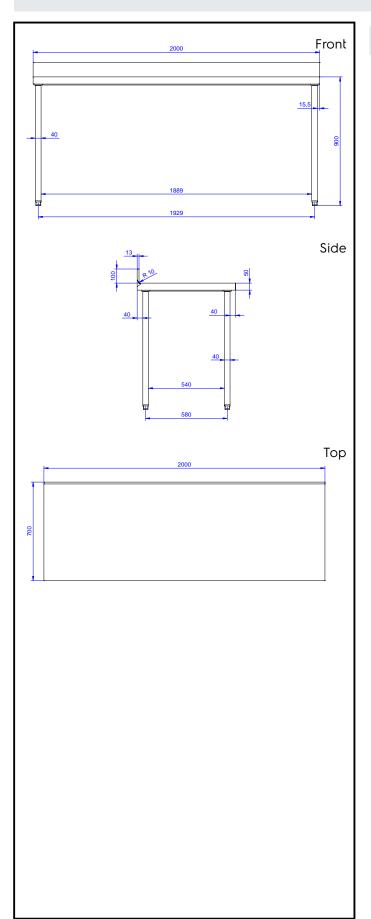

## **Key Information:**

External dimensions, Width:

132759 (TG2010PN)2000 mmExternal dimensions, Depth:700 mmExternal dimensions, Height:1000 mmUpstand Dimensions, Height:100 mmUpstand Dimensions, Depth:13 mmUpstand Dimensions, Radius:R=10Worktop thickness:50 mmNet weight:58 kg